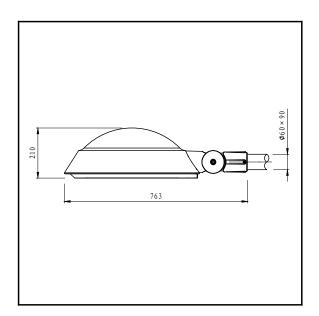

## **TECHNICAL CHARACTERISTICS**

| Product Model:               | D-34LED40-16                                                       | D-34LED60-24                        | D-34LED80-32                        | D-34LED40-56     | D-34LED60-84     |
|------------------------------|--------------------------------------------------------------------|-------------------------------------|-------------------------------------|------------------|------------------|
| IP Protection degrees:       | IP66                                                               |                                     |                                     |                  |                  |
| IK Protection degrees:       | IK09                                                               |                                     |                                     |                  |                  |
| Light source:                | 16 x LED CREE / 16 x<br>LUXEON 5050                                | 24 x LED CREE / 24 x<br>LUXEON 5050 | 32 x LED CREE / 32 x<br>LUXEON 5050 | 56 x LUXEON 3030 | 84 x LUXEON 3030 |
| Total power consumption:     | 40W                                                                | 60W                                 | 80W                                 | 40W              | 60W              |
| Luminous Flux:               | 4000-5600Lm                                                        | 6000-8400Lm                         | 8000-11200Lm                        | 4000-5600Lm      | 6000-8400Lm      |
| Luminous efficiency:         | 100-140Lm/w                                                        |                                     |                                     |                  |                  |
| Color temperature:           | 4000K as standard.Optinal 2700K,3000K & 5700K. Amber LED available |                                     |                                     |                  |                  |
| Voltage/Frequency:           | 110-240V/50-60Hz                                                   |                                     |                                     |                  |                  |
| Warranty(Years):             | 5                                                                  |                                     |                                     |                  |                  |
| Units per box:               | 1                                                                  |                                     |                                     |                  |                  |
| Net Weight(Kg)               | 11.6                                                               | 11.8                                | 12                                  | 11.6             | 11.8             |
| Aerodynamic resistance (CxS) | 0.245                                                              |                                     |                                     |                  |                  |