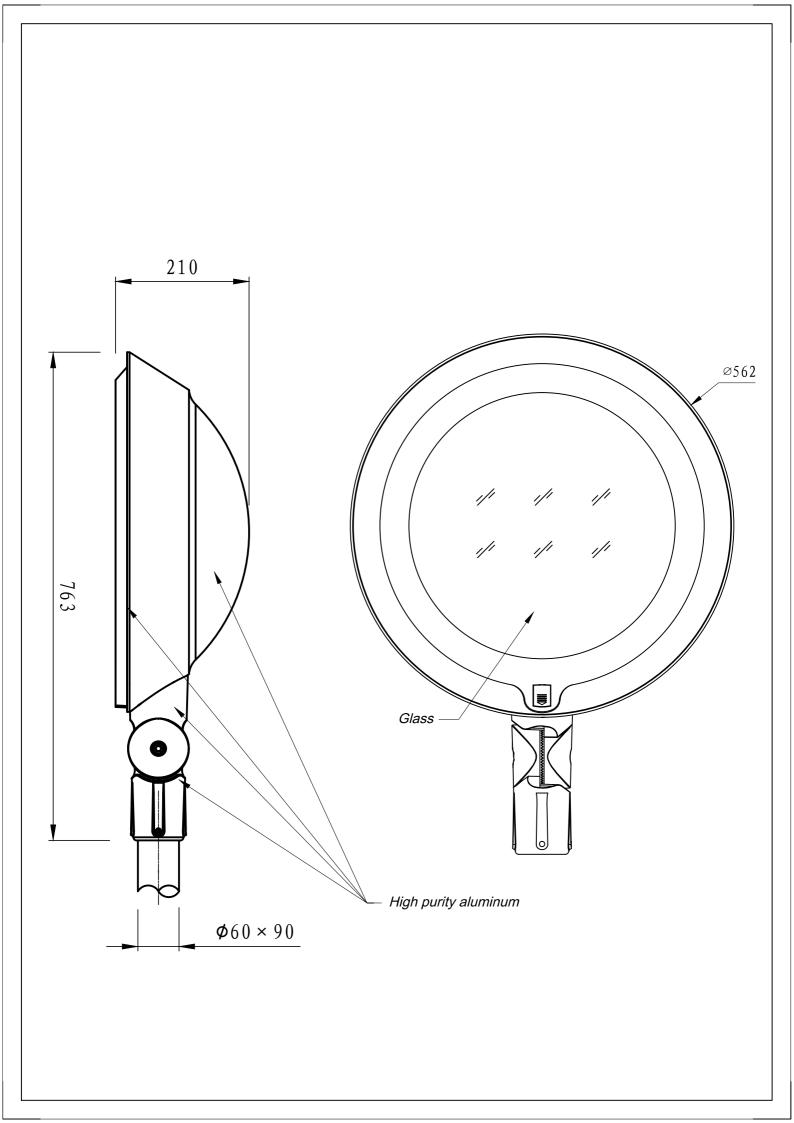

## **TECHNICAL CHARACTERISTICS**

| Product Model:               | D-34LED40-16                                                       | D-34LED60-24                        | D-34LED80-32                        | D-34LED40-56     | D-34LED60-84     |
|------------------------------|--------------------------------------------------------------------|-------------------------------------|-------------------------------------|------------------|------------------|
| IP Protection degrees:       | IP66                                                               |                                     |                                     |                  |                  |
| IK Protection degrees:       | IK09                                                               |                                     |                                     |                  |                  |
| Light source:                | 16 x LED CREE / 16 x<br>LUXEON 5050                                | 24 x LED CREE / 24 x<br>LUXEON 5050 | 32 x LED CREE / 32 x<br>LUXEON 5050 | 56 x LUXEON 3030 | 84 x LUXEON 3030 |
| Total power consumption:     | 40W                                                                | 60W                                 | 80W                                 | 40W              | 60W              |
| Luminous Flux:               | 4000-5600Lm                                                        | 6000-8400Lm                         | 8000-11200Lm                        | 4000-5600Lm      | 6000-8400Lm      |
| Luminous efficiency:         | 100-140Lm/w                                                        |                                     |                                     |                  |                  |
| Color temperature:           | 4000K as standard.Optinal 2700K,3000K & 5700K. Amber LED available |                                     |                                     |                  |                  |
| Voltage/Frequency:           | 110-240V/50-60Hz                                                   |                                     |                                     |                  |                  |
| Warranty(Years):             | 5                                                                  |                                     |                                     |                  |                  |
| Units per box:               | 1                                                                  |                                     |                                     |                  |                  |
| Net Weight(Kg)               | 11.6                                                               | 11.8                                | 12                                  | 11.6             | 11.8             |
| Aerodynamic resistance (CxS) | 0.245                                                              |                                     |                                     |                  |                  |

## **MATERIALS / FINISHES**

| Structure material: High purity aluminium | aiffuser material: Glass    |
|-------------------------------------------|-----------------------------|
| Structure finish: Black                   | Diffuser finish:Transparent |