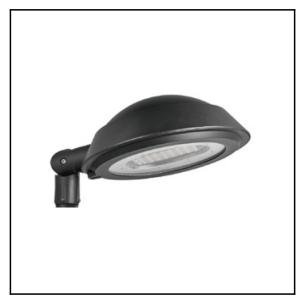

The photograph may not match the reference exactly. Please read the product description to identify the finish.

## **MATERIALS / FINISHES**

| Structure material: High purity aluminium | aiffuser material: Glass    |
|-------------------------------------------|-----------------------------|
| Structure finish: Black                   | Diffuser finish:Transparent |