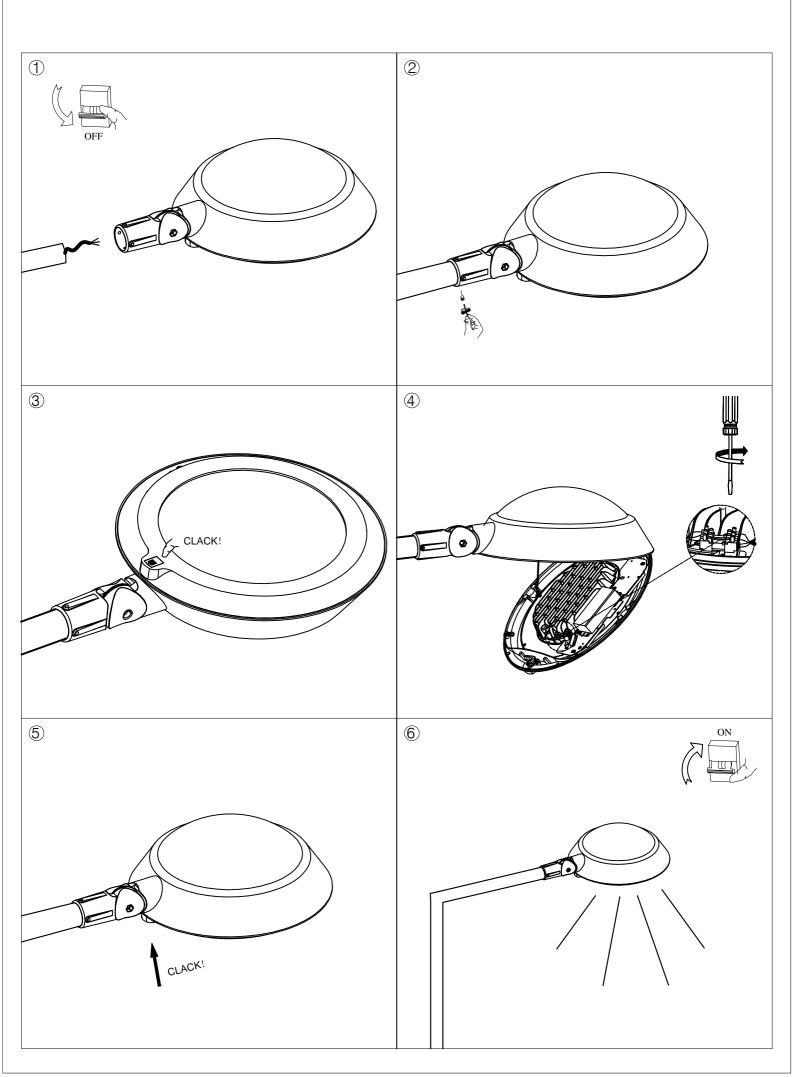

## **GEAR**

Multi-voltage electronic gear included (100-240 V / 50-60 Hz)

Lm(N): Nominal flow of light in actual working conditions. Its actual flow will depend on the environmental conditions and the efficiency of the optics and/or diffuser.